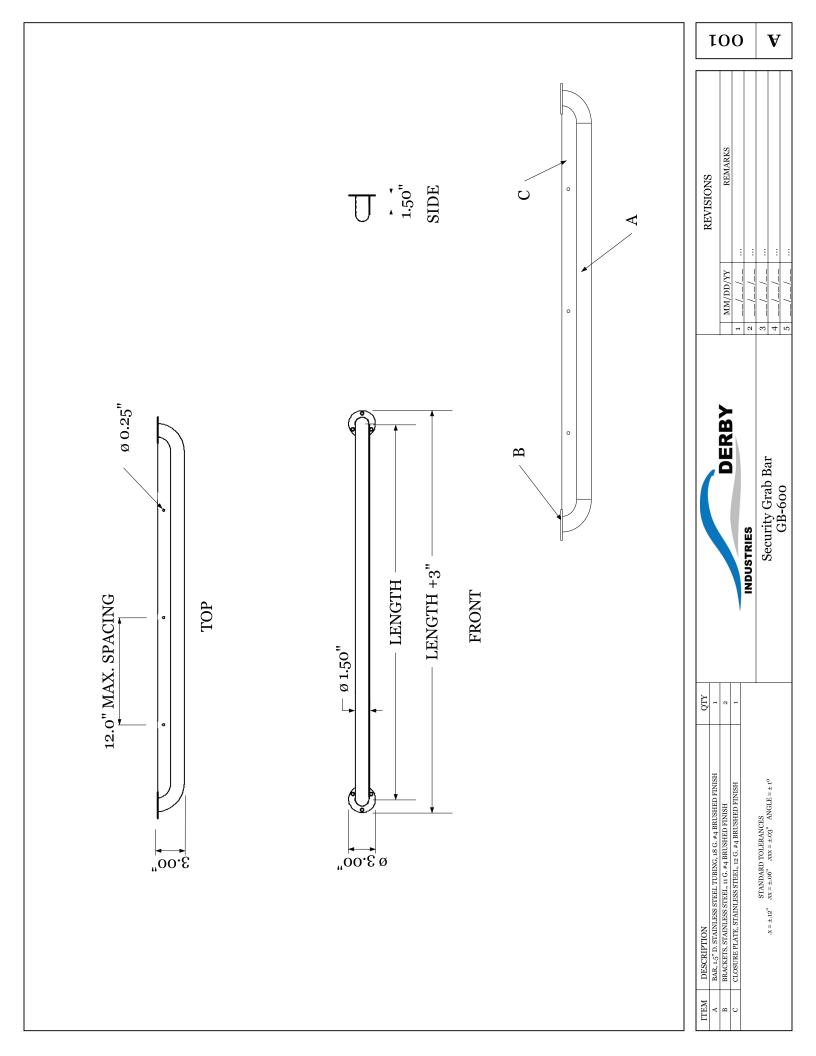

# Security Grab Bar GB-600

### **FABRICATION**

18 gauge stainless steel tubing with formed ends welded to 11 gauge stainless steel brackets to hold bar 1  $\frac{1}{2}$ " from wall. Brackets have three holes for  $\frac{1}{4}$ " screws to mount to wall or embeds. Attached closure plate has  $\frac{1}{4}$ " drain holes.

#### **MATERIAL**

- 1 1/2" 18 gauge stainless steel tubing.
- 3" 11 gauge stainless steel brackets.
- 12 gauge stainless steel closure plate.

#### **FINISH**

#4 brushed finish.