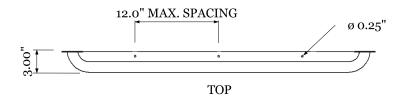

### **FABRICATION**

18 gauge stainless steel tubing with formed ends welded to 11 gauge stainless steel brackets to hold bar 1  $\frac{1}{2}$ " from wall. Brackets have three holes for  $\frac{1}{4}$ " screws to mount to wall or embeds. Attached closure plate has  $\frac{1}{4}$ " drain holes.

#### **MATERIAL**

- 1 1/2" 18 gauge stainless steel tubing.
- 3" 11 gauge stainless steel brackets.
- 12 gauge stainless steel closure plate.