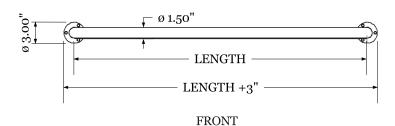

### **FABRICATION**

18 gauge stainless steel tubing with formed ends welded to 11 gauge stainless steel brackets to hold bar 1  $\frac{1}{2}$ " from wall. Brackets have three holes for  $\frac{1}{4}$ " screws to mount to wall or embeds. Attached closure plate has  $\frac{1}{4}$ " drain holes.

#### **MATERIAL**

- 1 1/2" 18 gauge stainless steel tubing.
- 3" 11 gauge stainless steel brackets.
- 12 gauge stainless steel closure plate.