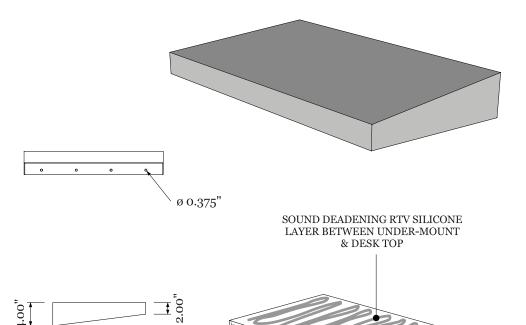

#### **FABRICATION**

All welded construction. Desk/shelf mounts directly to wall. The wall desk/ shelf has a baked on polyester powder coat finish.

### MATERIAL

- 16 x 24" 10 gauge steel desktop with 3/8" diameter mounting holes for mounting to wall.
- Steel <sup>1</sup>/4" desk/shelf undermount.