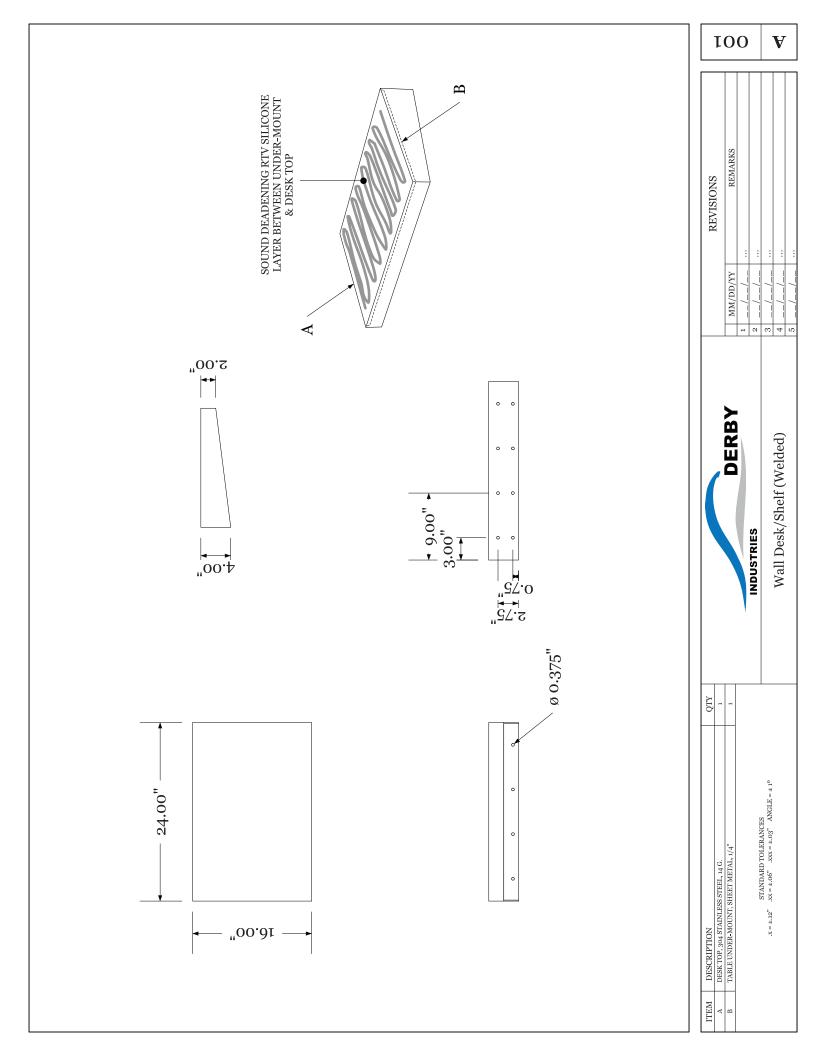

#### **FABRICATION**

All welded construction. Desk/shelf mounts directly to wall. The wall desk/ shelf has a baked on polyester powder coat finish.

### MATERIAL

- 16 x 24" 10 gauge steel desktop with 3/8" diameter mounting holes for mounting to wall.
- Steel <sup>1</sup>/4" desk/shelf undermount.

#### COLOR

Vitracoat T.K. Gray.